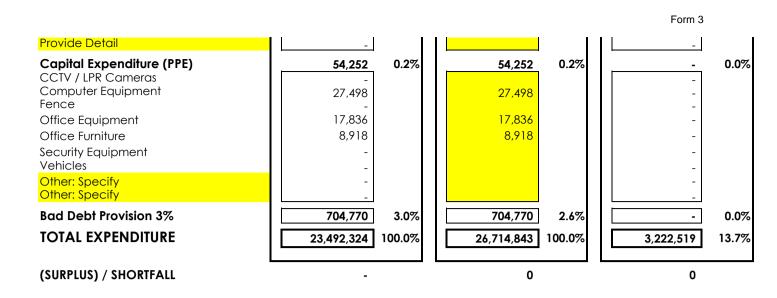

## VOORTREKKER ROAD CORRIDOR IMPROVEMENT DISTRICT (VRCID) 2021/22 PROPOSED BUDGET

|                                                                                                                                                                                                                                                                                                                                                                                                                                                                                                                                                                                                                                                                                                                                                                                                                                                                          | Approved Budget                                                                                                                                                                              | Proposed Budget                                                                                                                           | Variance                                                                                                                          |
|--------------------------------------------------------------------------------------------------------------------------------------------------------------------------------------------------------------------------------------------------------------------------------------------------------------------------------------------------------------------------------------------------------------------------------------------------------------------------------------------------------------------------------------------------------------------------------------------------------------------------------------------------------------------------------------------------------------------------------------------------------------------------------------------------------------------------------------------------------------------------|----------------------------------------------------------------------------------------------------------------------------------------------------------------------------------------------|-------------------------------------------------------------------------------------------------------------------------------------------|-----------------------------------------------------------------------------------------------------------------------------------|
| INCOME                                                                                                                                                                                                                                                                                                                                                                                                                                                                                                                                                                                                                                                                                                                                                                                                                                                                   | R                                                                                                                                                                                            | R                                                                                                                                         | R                                                                                                                                 |
| Revenue - Add. Rates<br>Other: Parking Income<br>Other: Rental Income<br>Other: Accumulated surplus                                                                                                                                                                                                                                                                                                                                                                                                                                                                                                                                                                                                                                                                                                                                                                      | -23,492,324 100.0%<br>- 0.0%<br>- 0.0%<br>- 0.0%                                                                                                                                             | -23,492,324 87.9%<br>-2,666,772 10.0%<br>-555,747 2.1%<br>0.0%                                                                            | - 0.0%<br>-2,666,772 11.4%<br>-555,747 2.4%<br>- 0.0%                                                                             |
| TOTAL INCOME                                                                                                                                                                                                                                                                                                                                                                                                                                                                                                                                                                                                                                                                                                                                                                                                                                                             | -23,492,324 100.0%                                                                                                                                                                           | -26,714,843 100.0%                                                                                                                        | -3,222,519 13.7%                                                                                                                  |
| EXPENDITURE                                                                                                                                                                                                                                                                                                                                                                                                                                                                                                                                                                                                                                                                                                                                                                                                                                                              | R                                                                                                                                                                                            | R                                                                                                                                         | R                                                                                                                                 |
| Employee Related<br>Salaries and Wages<br>PAYE, UIF & SDL<br>Allowances: Locomotion<br>COIDA<br>Bonus                                                                                                                                                                                                                                                                                                                                                                                                                                                                                                                                                                                                                                                                                                                                                                    | 4,413,436 18.8%<br>4,073,989<br>-<br>-<br>-<br>-<br>-<br>-<br>-<br>-<br>-<br>-<br>-<br>-<br>-<br>-<br>-<br>-<br>-<br>-                                                                       | 3,567,000 13.4%<br>3,240,000<br>72,000<br>5,000                                                                                           | -846,436 -3.6%<br>-833,989<br>72,000<br>-<br>5,000<br>89,447                                                                      |
|                                                                                                                                                                                                                                                                                                                                                                                                                                                                                                                                                                                                                                                                                                                                                                                                                                                                          | <u> </u>                                                                                                                                                                                     | <u> </u>                                                                                                                                  | <u>-89.447</u><br><b>631,352 2.7%</b>                                                                                             |
| Cleansing services<br>Environmental upgrading<br>Law Enforcement Officers<br>Public Safety                                                                                                                                                                                                                                                                                                                                                                                                                                                                                                                                                                                                                                                                                                                                                                               | 3,198,406<br>163,258<br>452,450<br>13,032,701                                                                                                                                                | 3,198,406<br>188,258<br>452,450<br>13,588,448                                                                                             | 25,000<br>-<br>555,747                                                                                                            |
| Public Safety - CCTV monitoring<br>Public Safety - Leasing of cameras<br>Social upliftment<br>Urban Maintenance                                                                                                                                                                                                                                                                                                                                                                                                                                                                                                                                                                                                                                                                                                                                                          | 163.258                                                                                                                                                                                      | 213,863                                                                                                                                   | 50.605                                                                                                                            |
| Depreciation<br>Repairs & Maintenance<br>Interest & Redemption                                                                                                                                                                                                                                                                                                                                                                                                                                                                                                                                                                                                                                                                                                                                                                                                           | <br>149,653 0.6%<br>32,653 0.1%<br>- 0.0%                                                                                                                                                    | 205,000 0.8%<br>50,000 0.2%<br>0.0%                                                                                                       | 55,347 0.2%<br>17,347 0.1%<br>- 0.0%                                                                                              |
| General Expenditure                                                                                                                                                                                                                                                                                                                                                                                                                                                                                                                                                                                                                                                                                                                                                                                                                                                      | 1,127,487 4.8%                                                                                                                                                                               | 4,492,396 16.8%                                                                                                                           | 3,364,909 14.3%                                                                                                                   |
| Accounting fees<br>Administration and management fees<br>Advertising costs<br>Auditor's remuneration<br>Bank charges<br>Books, periodicals & subscriptions<br>Catering & Food<br>Communication<br>Computer expenses<br>Conferences & seminars - International<br>Conferences & seminars - International<br>Conferences & seminars - National<br>Contingency / Sundry<br>Donations<br>Insurance<br>Marketing and promotions<br>Meeting expenses<br>Minor tools & equipment<br>Motor vehicle expenses<br>Office cleaning costs<br>Office rental<br>Office security<br>Parking: Adhoc expenses<br>Parking: Lease payment to CCT<br>Postage & courier<br>Printing / stationery / photographic<br>Protective clothing<br>Rates & Service Accounts (only CCT)<br>Refreshments and Teas<br>Secretarial duties<br>Telecommunication<br>Training<br>Travel & subs - International | 69.337<br>22.291<br>26.751<br>10.833<br>-<br>11.666<br>-<br>72.786<br>-<br>71.019<br>100,003<br>59,997<br>-<br>-<br>305,773<br>-<br>-<br>-<br>-<br>-<br>-<br>-<br>-<br>-<br>-<br>-<br>-<br>- | 72,822   10,000   26,751   12,000   30,000   80,000   60,000   335,000   59,997   715,000   2,666,772   75,003   8,000   204,074   48,977 | 3,485<br>-12,291<br>1,167<br>-<br>18,334<br>-<br>7,214<br>-11,019<br>234,997<br>-<br>409,227<br>-<br>2,666,772<br>-<br>-<br>8,000 |
| Travel & subs - National<br>Utilities (not CCT)<br><b>Projects</b><br>2 Additional Public Safety Officers<br>Additional monitoring PSO's<br>Provide Detail                                                                                                                                                                                                                                                                                                                                                                                                                                                                                                                                                                                                                                                                                                               | 48.977<br><br><br><br><br>                                                                                                                                                                   | 63,000<br>25,000<br>- 0.0%<br>-                                                                                                           | 14,023<br>25,000<br>- 0.0%<br>-<br>-<br>-                                                                                         |